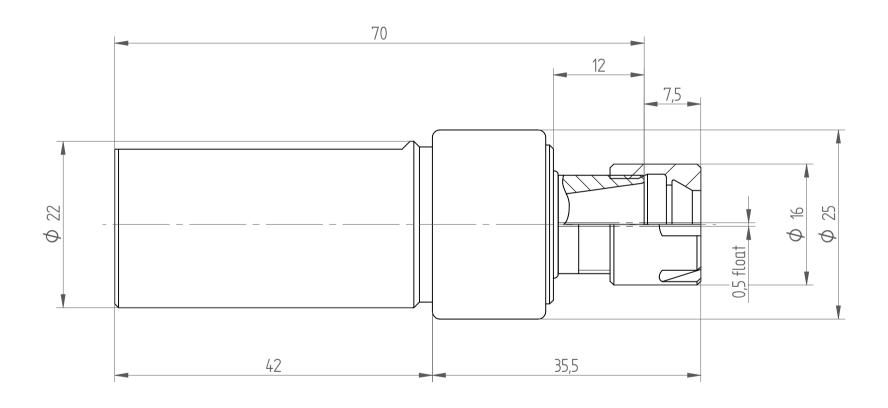

REGO-FIX AG Obermattweg 60 4456 Tenniken / Switzerland

Phone +41 61 976 14 66 Fax +41 61 976 14 14 www.rego-fix.com This is a non-controlled copy. All information given herein is subject to change without notice  ${\sf N}$ 

The information given herein has been carefully checked and is believed to be correct. REGO-FIX, however, assumes no responsibility or liability for any errors, inaccuracies or omissions that may appear in this drawing

This document is subject to copyright laws. No part of this document may be reproduced or transmitted in any form or any means, electronic or mechanic, for any purpose, without the express written permission of REGO-FIX

Type: MPH22\_ER11M

Part No.: 262291107
Date: 19.02.2015

Scale: 2: